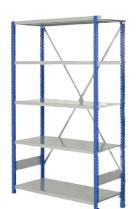

#### **Standard Shelving System**

- · Strong and versatile bolt-less shelving
- Fast and simple clip assembly
- Epoxy powder paint
- 5 shelf system with up to 200kg per shelf
- Ideal for plant workshops or stores