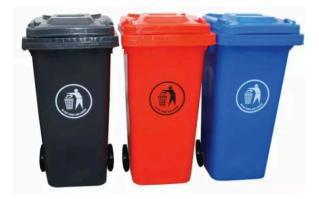

#### **Wheelie Bins**

Mobile waste bins manufactured from 30% recycled polyethylene. High durable and weather resistant, these bins comply with BSEN840. Easily manoeuvrable on 200mm wheels and 5 colour options available: Black, Red, Green, Blue and Yellow, all in both 120L or 240L sizes.