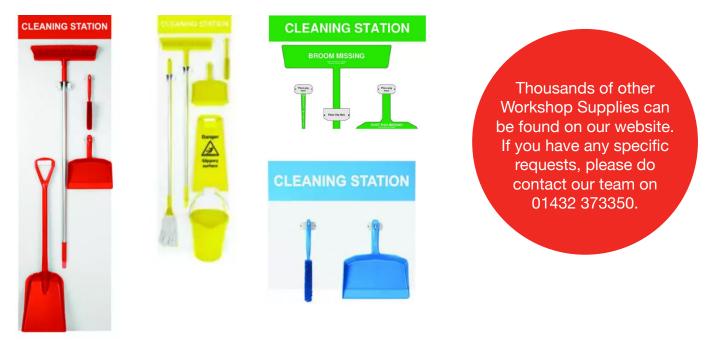

#### **Shadow Boards**

Our set of shadow boards will help you to organise your sets of cleaning tools. The outlines of the tools marked on the boards allow quick identification of tools that are in use or missing.