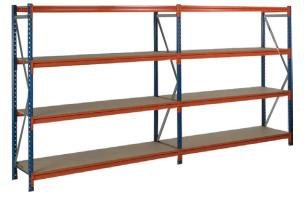

#### **Longspan Shelving**

- Heavy Duty Shelving Units
- Wide span racking
- Ideal for small tools, equipment etc.
- Supplied with 3 x chipboard shelves
- Heavy duty coated steel construction