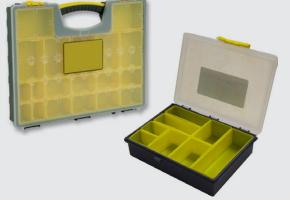

#### STORAGE BINS AND BOXES

We have many types of storage available to help you organise your workshop. From large steel bin racks to small plastic compartment boxes, we are sure to have the best solution for you to help in organising your parts and consumables. A member of our team will happily visit you at your depot to discuss options and quote on any bespoke packages or products required. To arrange a visit, please call 01432 373350.

#### **Storage Bins & Panels**

Plastic Compartment Boxes

## Steel Compartment Boxes

Call 01432 373350

Email info@htsspares.com

Web www.htsspares.com